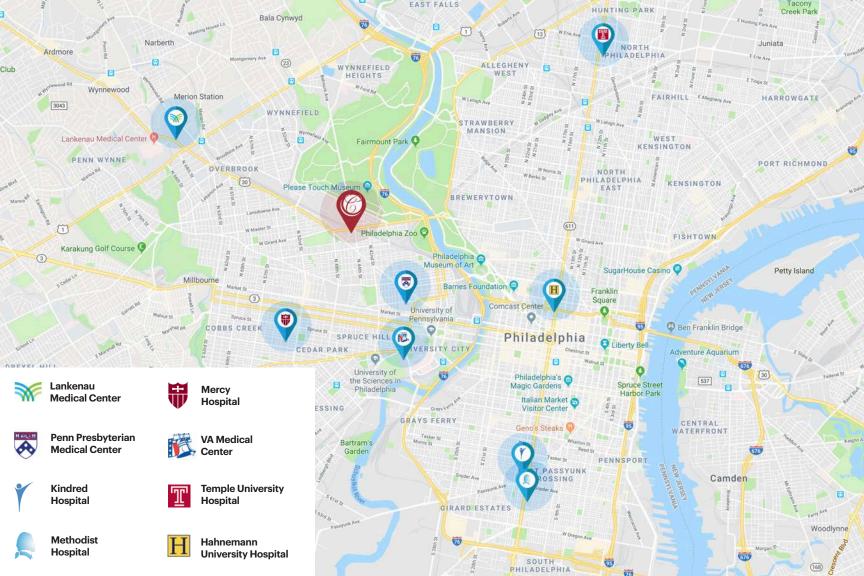

## Surrounded by some of our nation and city's best hospitals,

our West Girard Avenue location is minutes from the heart of Philadelphia – and famous area landmarks!

Just down the street is beautiful Fairmount
Park with the Schuylkill River winding through,
and America's first zoo – the ever popular
Philadelphia Zoo. Other places to visit include
the historic Philadelphia Stars Negro League
Memorial Park, the Philadelphia Museum of Art
with the Rocky Statue standing tall, the famed
Liberty Bell, and the highly accredited University
of Pennsylvania in next-door University City.

Proud to be rated 5 Stars by the CMS \*\*\*

Our center is easily accessible by car and public transit.